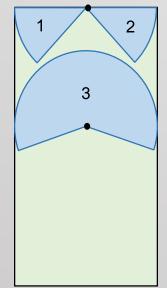

Designed for rainguns: LANCER(code 10603) EXPLORER (code 10505) REFLEX (code 10504)

49-0 2

Perfect to reverse the direction of irrigation (first example) or for irregulare shaped fields (second and third examples).