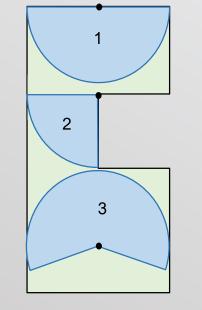

## **ROTORKIT SLIDEWAY (2 TIMERS)**

Completely **mechanical** device which enables to change **twice** the sector of irrigation after two desired time intervals choosen by the user through two dedicated timers.

The three irrigation sectors can be set completely independently of each other.

PRACTICAL CASES: Between sectors 1 and 2: 0 - 6 h Between sectors 1 and 3: 0 - 12 h

W Δ

**2 TIMERS** 

SIME IDROMECCANICA SRL Via Ville 5/A, 42016, Guastalla (RE) - ITALY TEL: +39 0522 824724 www.sime-sprinklers.com info@simeirrigation.it