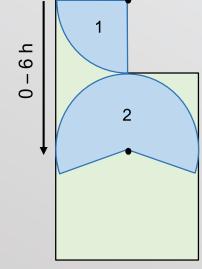

## **ROTORKIT SLIDEWAY (2 TIMERS)**

Completely **mechanical** device which enables to change **twice** the sector of irrigation after two desired time intervals choosen by the user through two dedicated timers.

The three irrigation sectors can be set completely independently of each other.

PRACTICAL CASES: Between sectors 1 and 2: 0 - 6 h Between sectors 1 and 3: 0 - 12 h

W Δ

**2 TIMERS** 

SIME IDROMECCANICA SRL Via Ville 5/A, 42016, Guastalla (RE) - ITALY TEL: +39 0522 824724 www.sime-sprinklers.com info@simeirrigation.it