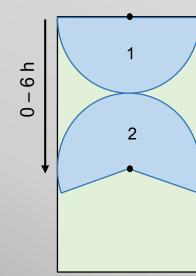

## **ROTORKIT SLIDEWAY (2 TIMERS)**

Completely **mechanical** device which enables to change **twice** the sector of irrigation after two desired time intervals choosen by the user through two dedicated timers.

The three irrigation sectors can be set completely independently of each other.

PRACTICAL CASES: Between sectors 1 and 2: 0 - 6 h Between sectors 1 and 3: 0 - 12 h

W Δ

**2 TIMERS** 

SIME IDROMECCANICA SRL Via Ville 5/A, 42016, Guastalla (RE) - ITALY TEL: +39 0522 824724 www.sime-sprinklers.com info@simeirrigation.it