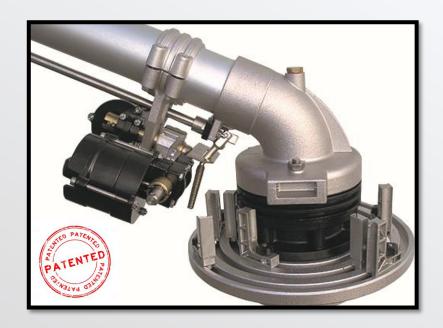

## **ROTORKIT MULTIANGLES (1 TIMER)**

Completely **mechanical** device which enables to change the sector of irrigation after a desired time interval choosen by the user through a dedicated timer. The two irrigation sectors can be set completely independently of each other.

Designed for rainguns: LANCER(code 10603) EXPLORER (code 10505) REFLEX (code 10504)

49-0 2

Perfect to reverse the direction of irrigation (first example) or for irregulare shaped fields (second and third examples).