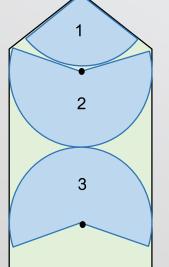

The three irrigation sectors can be set completely independently of each other.

PRACTICAL CASES: Between sectors 1 and 2: 0 - 6 h Between sectors 1 and 3: 0 - 12 h

W Δ

**2 TIMERS** 

SIME IDROMECCANICA SRL Via Ville 5/A, 42016, Guastalla (RE) - ITALY TEL: +39 0522 824724 www.sime-sprinklers.com info@simeirrigation.it