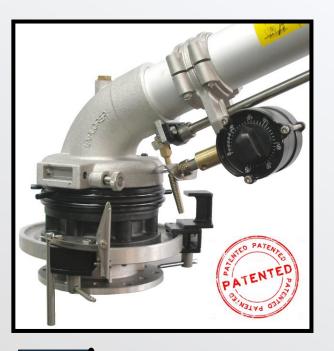

## **ROTORKIT MULTIANGLES (1 TIMER)**

Completely **mechanical** device which enables to change the sector of irrigation after a desired time interval choosen by the user through a dedicated timer. The two irrigation sectors can be set completely independently of each other.

Designed for rainguns: LANCER(code 10603) EXPLORER (code 10505) REFLEX (code 10504)

49-0 2

Perfect to reverse the direction of irrigation (first example) or for irregulare shaped fields (second and third examples).